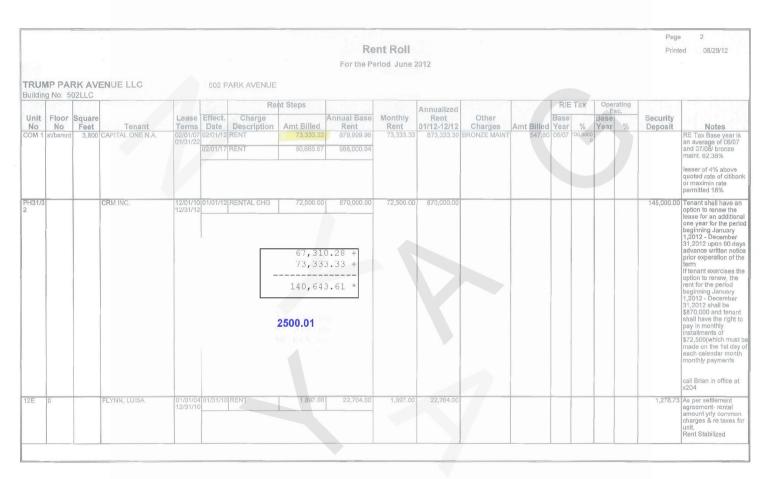

## **Trump Sponsor Unit Inventory Valuation**

September 21st, 2012

|         | 502 Park Avenue       |  |
|---------|-----------------------|--|
|         | Journal Avenue        |  |
| Unit    | Offering Plan Price:  |  |
| 3B      | \$19,358,750          |  |
| 4A      | \$4,021,500           |  |
| 6B      | \$5,733,000           |  |
| 7A/B    | \$8,239,000           |  |
| 7D      | \$5,411,000           |  |
| 7E      | \$2,782,500           |  |
| 7G      | \$5,011,500           |  |
| 8E      | \$3,051,000           |  |
| 8H      | \$2,037,000           |  |
| 10E     | \$2,430,000           |  |
| 12E     | \$2,451,000           |  |
| 12J     | \$2,079,000           |  |
| 15AB    | \$8,428,000           |  |
| 19A     | \$14,449,500          |  |
| PH20    | \$35,000,000          |  |
| PH21    | \$35,000,000          |  |
| PH23    | \$33,000,000          |  |
| PH24    | \$32,000,000          |  |
| PH27    | \$20,820,000          |  |
| PH28    | \$20,820,000          |  |
| PH31/32 | \$31,000,000          |  |
| Total:  | \$293,122,750 2500.01 |  |
|         |                       |  |

Note: PH 31/32 reduced from \$51mil to \$31mil

PX-796
Index No. 452564/2022 (AFE)

C:\486FILES\123R4D\123\DJTFS\062012\Sponsor Unit Valuation Sept 20 2012 Park Ave-CPS LLC.xlsx