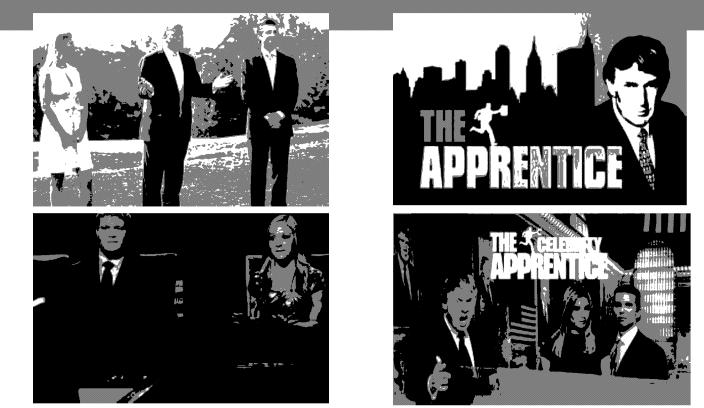

## **Cross Promotion with Television**

"My collection of world-class golf courses challenge the finest players and at the same time are fun to play."- Donald J. Trump

Mr. Trump's television persona has been amplified by the success of his NBC reality show, The Apprentice.

- From 9-11 p.m., the finale of "The Celebrity Apprentice" (9.3 million viewers overall) scored the highest 18-49 rating for any telecast of "The Apprentice" since March 1, 2009.
- Golf course exposure during assignments on "The Apprentice"
- The success of this show allowed Mr. Trump to bring his golf courses to television