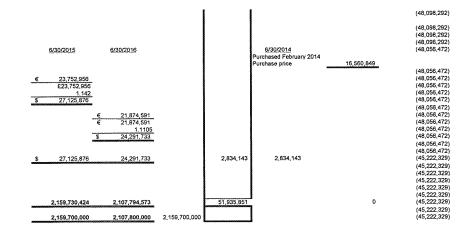

6,043,750<br>\$ 270,847,474 \$ 276,723,556 | (42,222,210)<br>(42,222,210)<br>(42,222,210)<br>(42,222,210)<br>(42,222,210)<br>(42,222,210)<br>(5,876,082)<br>(5,876,082)<br>(48,098,292)                                                                                                                                                    |

2/15/17 conversation with Sarah Malone - leave value of undeveloped land same as 6/2015

Trump International Golf Links & Hotel - Ireland (f/k/a Doonbeg)

TIGL Ireland Enterprises fixed assets @ 6/30/17 includes purchase of suites

Conversion rate 6/30/2015 Value in US Dollars

TIGL Ireland Enterprises fixed assets @ 6/30/16 includes purchase of suites

Conversion rate 6/30/2016 Value in US Dollars

Value

Total Values

Per financials

Computation of Net Worth



Microsoft Confidential

1/28/2020

Page 20

| Trump World Tower  Valuation is based on the anticipated selling price of unsold units a rental income to be derived from the commercial space.  Unsold unit 37B (per email and Trump Sponsor Unit Inventory Valuunoid unit 37B (per email and Sponsor Unit Inventory Valuation from the commercial space). | 6/30/2017 6/30/2016 uation from TIR Sales office 8/17/17)                         | <u>6/30/2017</u><br>6,416,858 | <u>6/30/2016</u><br>6,416,858 |            |            | (45,222,329)<br>(45,222,329)<br>(45,222,329)<br>(45,222,329)<br>(45,222,329)<br>(45,222,329)<br>(45,222,329)<br>(45,222,329)<br>(45,222,329)<br>(45,222,329)                        |
|---------------------------------------------------------------------------------------------