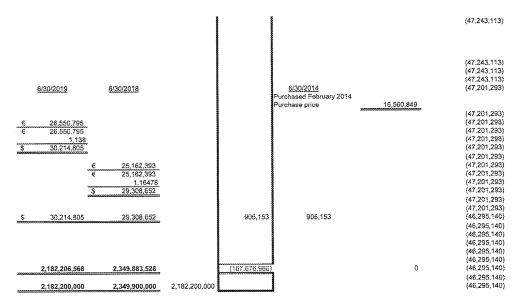

|                                                     | ¥ 277,070,040                                    | a /atagiaanta /atagiaant                                                                                                  | C. c. bec                                     |

6/30/2016: 2/15/17 conversation with Sarah Malone - leave value of undeveloped land same as 6/2015

6/30/2019: valuation based on 10/31/19 conversation with Sarah

Trump International Golf Links & Hotel - Ireland (f/k/a Doonbeg)

Fixed assets @ 6/30/19 includes purchase of suites

Conversion rate 6/30/2019 Value in US Dollars

Fixed assets @ 6/30/18 includes purchase of suites

Conversion rate 6/30/2018 Value in US Dollars

Value

Total Values

Per financials





| Trump World Tower  Valuation is based on the anticipated selling price of unsold unit rental income to be derived from the commercial space.  Unsold unit 37B (per email and Trump Sponsor Unit Inventory Valuation Unsold unit 37B (per email and Sponsor Unit Inventory Valuation) | 6/30/2019<br>/aluation from TIR Sales office 7                                     | <u>6/30/2018</u><br>7/17/19)                                                      | <u>6/30/2019</u><br>6,315,846 | <u>6/30/2018</u><br>6,444,492 |            |           | (46,295,140) (46,295,140) (46,295,140) (46,295,140) (46,295,140) (46,295,140) (46,295,140) (46,295,140) (46,295,140) (46,295,140) |
|------------------------------------------------------------------------------------------------------------------------------