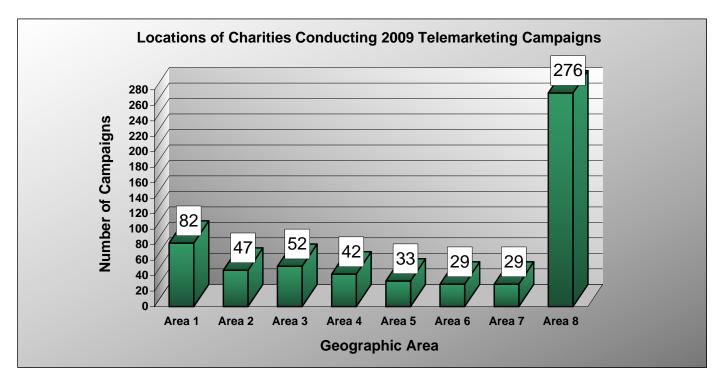

#### **GEOGRAPHIC AREA CODE**

Based upon the address contained in documents filed with the Charities Bureau, each charitable organization listed in this report has been assigned to a particular geographic area. Following is a list of those geographic areas, the counties included in each, total gross dollars raised in the specified geographic area and the net amount received by charitable organizations located in the assigned geographic region:

| Area                                                   | <u>Counties</u>                                                                                                                                             | <u>Gross Amount</u><br>Raised Per Geo<br><u>Area</u> | <u>Net% To Charity</u><br><u>Per Geo Area</u> |
|--------------------------------------------------------|-------------------------------------------------------------------------------------------------------------------------------------------------------------|------------------------------------------------------|-----------------------------------------------|
| 1 - New York City                                      | Bronx, Kings, New York, Queens, Richmond                                                                                                                    | \$32,730,780.66                                      | 54.29%                                        |
| <b>2</b> - Long Island                                 | Nassau, Suffolk                                                                                                                                             | \$6,651,294.86                                       | 22.56%                                        |
| 3 - Lower Hudson Valley                                | Delaware, Dutchess, Orange, Putnam, Rockland,<br>Sullivan, Ulster, Westchester                                                                              | \$11,537,103.28                                      | 60.02%                                        |
| <b>4</b> - Capital District and<br>Eastern Adirondacks | Albany, Clinton, Columbia, Essex, Franklin,<br>Fulton, Greene, Hamilton, Montgomery,<br>Rensselaer, Saratoga, Schenectady, Schoharie,<br>Warren, Washington | \$5,802,020.93                                       | 38.40%                                        |
| <b>5</b> - Central NY and<br>Western Adirondacks       | Broome, Cayuga, Chenango, Cortland, Herkimer,<br>Jefferson, Lewis, Madison, Oneida, Onondaga,<br>Oswego, Otsego, St. Lawrence, Tioga, Tompkins              | \$1,838,281.70                                       | 31.11%                                        |
| <b>6</b> - Rochester and<br>Surrounding Region         | Chemung, Livingston, Monroe, Ontario, Schuyler,<br>Seneca, Steuben, Wayne, Yates                                                                            | \$2,105,565.50                                       | 32.30%                                        |
| 7 - Western NY                                         | Allegany, Cattaraugus, Chautauqua, Erie,<br>Genesee, Niagara, Orleans, Wyoming                                                                              | \$2,651,252.29                                       | 32.36%                                        |
| 8 - All Others                                         | All locations outside New York State                                                                                                                        | \$149,813,035.04                                     | 38.99%                                        |