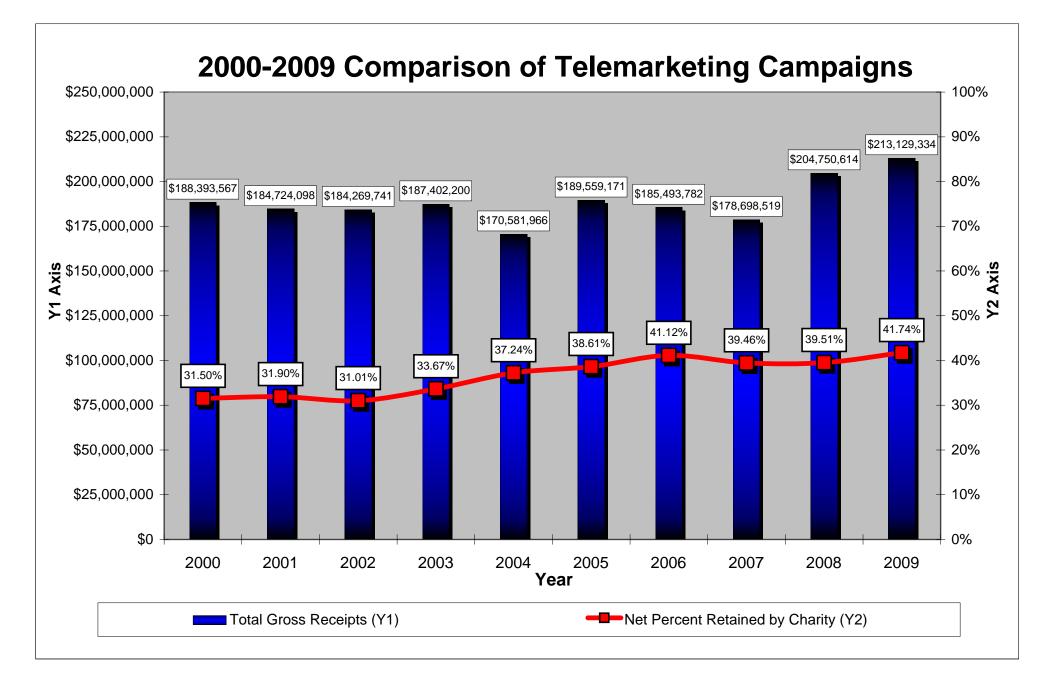

### **FINDINGS**

A total of over \$213 million was raised on behalf of 434 charities in 2009 by the 590 telemarketing campaigns covered in this report. This amount includes funds raised in New York and other states during fundraising campaigns conducted by telemarketers registered to solicit charitable contributions in New York.

- In 63 of the 590 campaigns reflected in the report, charities actually lost money.
- In only 49 of the 590 campaigns did the charity retain at least 65 percent of the money raised, the amount deemed acceptable under the Better Business Bureau's standards for charitable organizations.
- In total, 58.26 percent, or \$124.2 million, of the funds raised by 83 telemarketers in 2009 was paid to fundraisers for fees and/or used to cover the costs of conducting the campaigns. By comparison, charities retained 41.74 percent, or \$89 million, of the total funds raised in the campaigns.