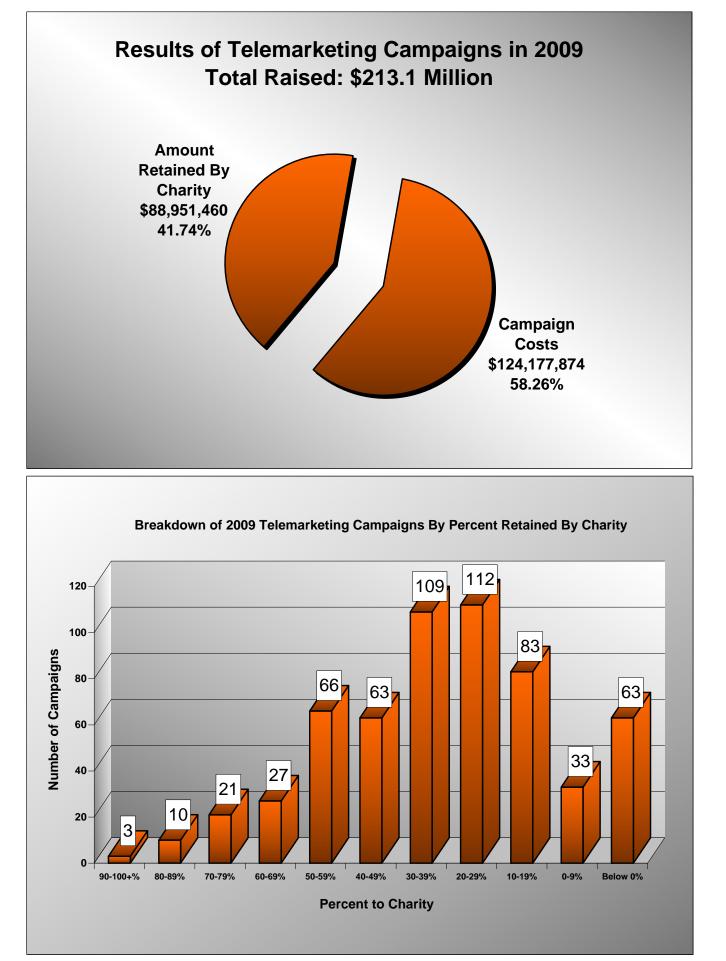

### **FINDINGS**

A total of over \$213 million was raised on behalf of 434 charities in 2009 by the 590 telemarketing campaigns covered in this report. This amount includes funds raised in New York and other states during fundraising campaigns conducted by telemarketers registered to solicit charitable contributions in New York.

- In 63 of the 590 campaigns reflected in the report, charities actually lost money.
- In only 49 of the 590 campaigns did the charity retain at least 65 percent of the money raised, the amount deemed acceptable under the Better Business Bureau's standards for charitable organizations.
- In total, 58.26 percent, or \$124.2 million, of the funds raised by 83 telemarketers in 2009 was paid to fundraisers for fees and/or used to cover the costs of conducting the campaigns. By comparison, charities retained 41.74 percent, or \$89 million, of the total funds raised in the campaigns.