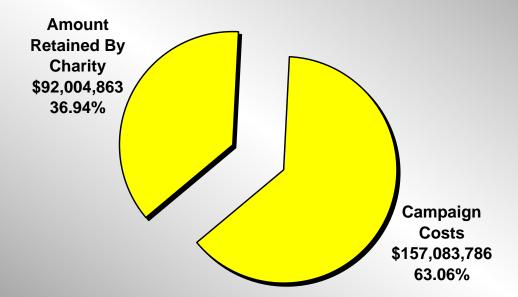

### Key findings include:

- In 77 percent, or 435 of the 564 campaigns, the charities kept less than 50 percent of the funds raised.
- In 263, or 47% of the 564 campaigns, the charities retained less than 30 percent of the funds raised.
- In 61 of the 564 campaigns reflected in the report, charities actually lost money.
- In only 46 of the 564 campaigns did the charity retain at least 65 percent of the money raised, the amount deemed acceptable under the Better Business Bureau's standards for charitable organizations.
- In total, 63 percent, or \$157 million, of the funds raised by 81 telemarketers in 2010 was paid to fundraisers for fees and/or used to cover the costs of conducting the campaigns. By comparison, charities retained 37 percent, or \$92 million, of the total funds raised in the campaigns.

### PERCENTAGE OF FUNDS RETAINED BY CHARITY

|            |           |            |                     | Percent  |                 | Percent  |
|------------|-----------|------------|---------------------|----------|-----------------|----------|
|            |           |            |                     | of Total |                 | of Total |
| Percent to | Number of | Percent of | <b>Gross Amount</b> | Funds    | Net Amount      | Net      |
| Charity    | Campaigns | Campaigns  | Raised              | Raised   | Received        | Amount   |
| 90-100+%*  | 5         | 0.89%      | \$3,393,281.29      | 1.36%    | \$3,127,159.03  | 3.40%    |
| 80-89%     | 6         | 1.06%      | \$3,713,467.40      | 1.49%    | \$3,307,014.71  | 3.59%    |
| 70-79%     | 19        | 3.37%      | \$18,349,964.67     | 7.37%    | \$13,858,420.48 | 15.06%   |
| 60-69%     | 38        | 6.74%      | \$23,363,378.74     | 9.38%    | \$14,896,878.46 | 16.19%   |
| 50-59%     | 61        | 10.82%     | \$19,297,672.08     | 7.75%    | \$10,628,073.95 | 11.55%   |
| 40-49%     | 68        | 12.06%     | \$49,481,542.50     | 19.87%   | \$22,157,647.03 | 24.08%   |
| 30-39%     | 104       | 18.44%     | \$50,436,443.17     | 20.25%   | \$17,195,577.14 | 18.69%   |
| 20-29%     | 80        | 14.18%     | \$23,999,043.57     | 9.63%    | \$5,183,883.51  | 5.63%    |
| 10-19%     | 87        | 15.43%     | \$33,611,391.97     | 13.49%   | \$4,727,259.61  | 5.14%    |
| 0 - 9%     | 35        | 6.21%      | \$14,715,797.64     | 5.91%    | \$575,637.85    | 0.63%    |
| Below 0*   | 61        | 10.82%     | \$8,726,666.09      | 3.50%    | -\$3,652,688.74 | -3.97%   |
| TOTAL      | 564       | 100.00%    | \$249,088,649.12    | 100.00%  | \$92,004,863.03 | 100.00%  |