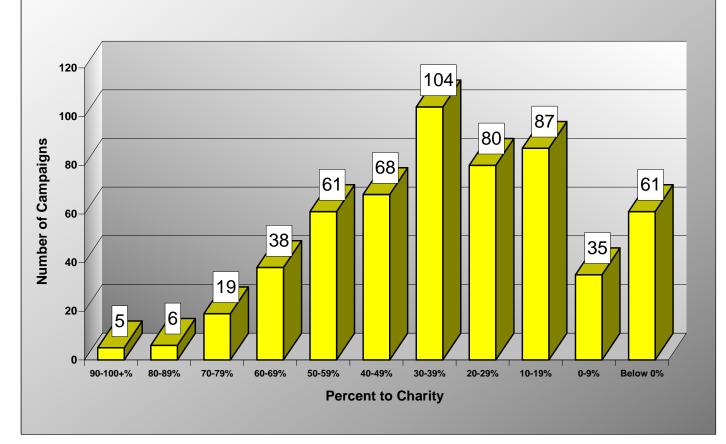

### Key findings include:

- In 77 percent, or 435 of the 564 campaigns, the charities kept less than 50 percent of the funds raised.
- In 263, or 47% of the 564 campaigns, the charities retained less than 30 percent of the funds raised.
- In 61 of the 564 campaigns reflected in the report, charities actually lost money.
- In only 46 of the 564 campaigns did the charity retain at least 65 percent of the money raised, the amount deemed acceptable under the Better Business Bureau's standards for charitable organizations.
- In total, 63 percent, or \$157 million, of the funds raised by 81 telemarketers in 2010 was paid to fundraisers for fees and/or used to cover the costs of conducting the campaigns. By comparison, charities retained 37 percent, or \$92 million, of the total funds raised in the campaigns.

### PERCENTAGE OF FUNDS RETAINED BY CHARITY

|            |           |            |                     | Percent  |                 | Percent  |
|------------|-----------|------------|---------------------|----------|-----------------|----------|
|            |           |            |                     | of Total |                 | of Total |
| Percent to | Number of | Percent of | <b>Gross Amount</b> | Funds    | Net Amount      | Net      |
| Charity    | Campaigns | Campaigns  | Raised              | Raised   | Received        | Amount   |
| 90-100+%*  | 5         | 0.89%      | \$3,393,281.29      | 1.36%    | \$3,127,159.03  | 3.40%    |
| 80-89%     | 6         | 1.06%      | \$3,713,467.40      | 1.49%    | \$3,307,014.71  | 3.59%    |
| 70-79%     | 19        | 3.37%      | \$18,349,964.67     | 7.37%    | \$13,858,420.48 | 15.06%   |
| 60-69%     | 38        | 6.74%      | \$23,363,378.74     | 9.38%    | \$14,896,878.46 | 16.19%   |
| 50-59%     | 61        | 10.82%     | \$19,297,672.08     | 7.75%    | \$10,628,073.95 | 11.55%   |
| 40-49%     | 68        | 12.06%     | \$49,481,542.50     | 19.87%   | \$22,157,647.03 | 24.08%   |
| 30-39%     | 104       | 18.44%     | \$50,436,443.17     | 20.25%   | \$17,195,577.14 | 18.69%   |
| 20-29%     | 80        | 14.18%     | \$23,999,043.57     | 9.63%    | \$5,183,883.51  | 5.63%    |
| 10-19%     | 87        | 15.43%     | \$33,611,391.97     | 13.49%   | \$4,727,259.61  | 5.14%    |
| 0 - 9%     | 35        | 6.21%      | \$14,715,797.64     | 5.91%    | \$575,637.85    | 0.63%    |
| Below 0*   | 61        | 10.82%     | \$8,726,666.09      | 3.50%    | -\$3,652,688.74 | -3.97%   |
| TOTAL      | 564       | 100.00%    | \$249,088,649.12    | 100.00%  | \$92,004,863.03 | 100.00%  |