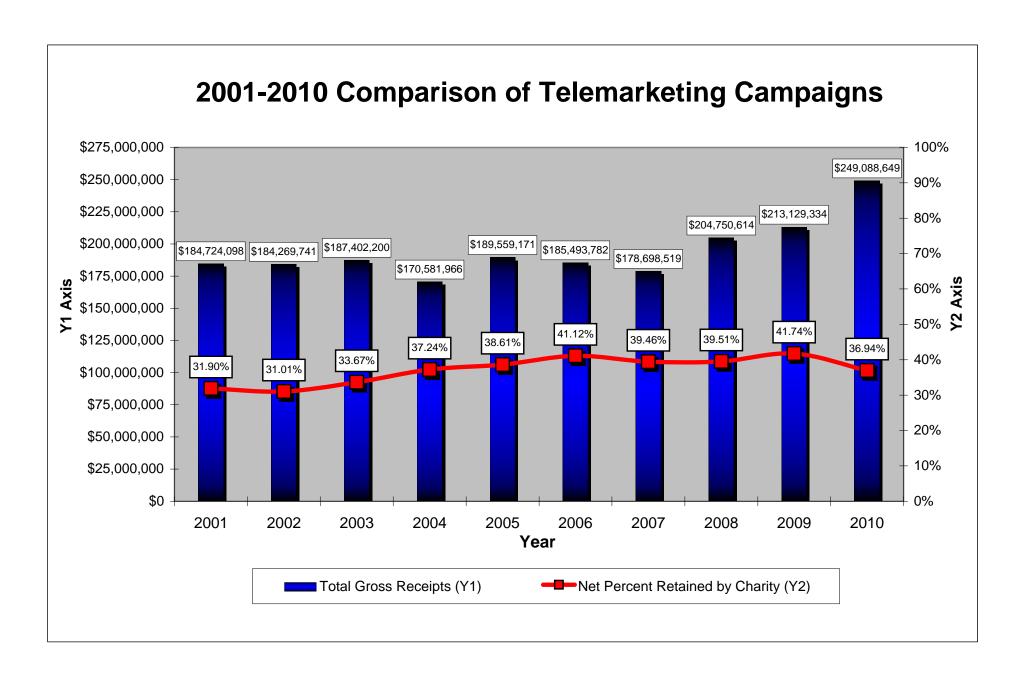

### **FINDINGS**

A total of over \$249 million was raised on behalf of 411 charities in 2010 by the 564 telemarketing campaigns covered in this report. This amount includes funds raised in New York and other states during fundraising campaigns conducted by telemarketers registered to solicit charitable contributions in New York.

### Key findings include:

- In 77 percent, or 435 of the 564 campaigns, the charities kept less than 50 percent of the funds raised.
- In 263, or 47% of the 564 campaigns, the charities retained less than 30 percent of the funds raised.
- In 61 of the 564 campaigns reflected in the report, charities actually lost money.
- In only 46 of the 564 campaigns did the charity retain at least 65 percent of the money raised, the amount deemed acceptable under the Better Business Bureau's standards for charitable organizations.
- In total, 63 percent, or \$157 million, of the funds raised by 81 telemarketers in 2010 was paid to fundraisers for fees and/or used to cover the costs of conducting the campaigns. By comparison, charities retained 37 percent, or \$92 million, of the total funds raised in the campaigns.