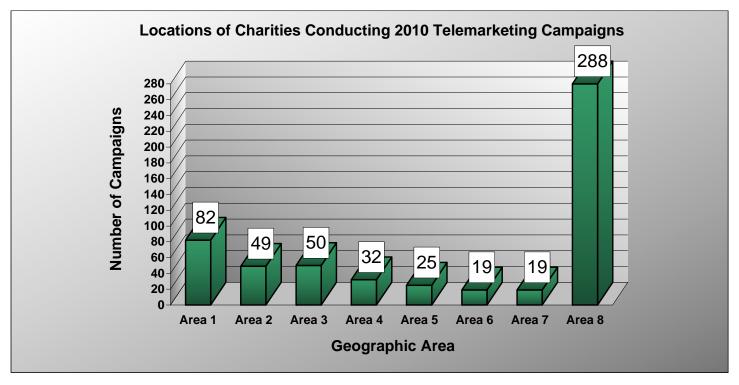

### **GEOGRAPHIC AREA CODE**

Based upon the address contained in documents filed with the Charities Bureau, each charitable organization listed in this report has been assigned to a particular geographic area. Following is a list of those geographic areas, the counties included in each, total gross dollars raised in the specified geographic area and the net amount received by charitable organizations located in the assigned geographic region:

| <u>Area</u>                                  | <u>Counties</u>                                                                                                                                    | Gross Amount Raised Per Geo Area | Net% To Charity Per Geo Area |
|----------------------------------------------|----------------------------------------------------------------------------------------------------------------------------------------------------|----------------------------------|------------------------------|
| 1 - New York City                            | Bronx, Kings, New York, Queens, Richmond                                                                                                           | \$33,438,372.98                  | 50.34%                       |
| 2 - Long Island                              | Nassau, Suffolk                                                                                                                                    | \$7,432,723.62                   | 21.68%                       |
| 3 - Lower Hudson Valley                      | Delaware, Dutchess, Orange, Putnam, Rockland, Sullivan, Ulster, Westchester                                                                        | \$6,053,627.60                   | 17.41%                       |
| 4 - Capital District and Eastern Adirondacks | Albany, Clinton, Columbia, Essex, Franklin, Fulton, Greene, Hamilton, Montgomery, Rensselaer, Saratoga, Schenectady, Schoharie, Warren, Washington | \$4,803,385.21                   | 38.17%                       |
| 5 - Central NY and<br>Western Adirondacks    | Broome, Cayuga, Chenango, Cortland, Herkimer,<br>Jefferson, Lewis, Madison, Oneida, Onondaga,<br>Oswego, Otsego, St. Lawrence, Tioga, Tompkins     | \$1,007,807.85                   | 34.50%                       |
| 6 - Rochester and<br>Surrounding Region      | Chemung, Livingston, Monroe, Ontario, Schuyler, Seneca, Steuben, Wayne, Yates                                                                      | \$1,322,873.50                   | 37.62%                       |
| 7 - Western NY                               | Allegany, Cattaraugus, Chautauqua, Erie,<br>Genesee, Niagara, Orleans, Wyoming                                                                     | \$1,658,762.62                   | 34.59%                       |
| 8 - All Others                               | All locations outside New York State                                                                                                               | \$193,371,095.74                 | 35.81%                       |