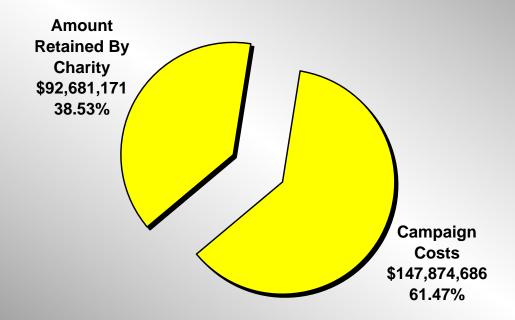

Key findings include:

- In 78 percent, or 467, of the 602 campaigns, the charities kept less than 50 percent of the funds raised.
- In 287, or 48 percent, of the 602 campaigns, the charities retained less than 30 percent of the funds raised.
- In 76 of the 602 campaigns reflected in the report, charities actually lost money.
- In only 49 of the 602 campaigns did the charity retain at least 65 percent of the money raised, the amount deemed acceptable under the Better Business Bureau's standards for charitable organizations.
- In total, 61.47 percent, or \$147,874,686 million, of the funds raised by 82 telemarketers in 2011 was paid to fundraisers for fees and/or used to cover the costs of conducting the campaigns. By comparison, charities retained 38.53 percent, or \$92,681,171 million, of the total funds raised in the campaigns.

## Results of Telemarketing Campaigns in 2011 Total Raised: \$240.6 Million