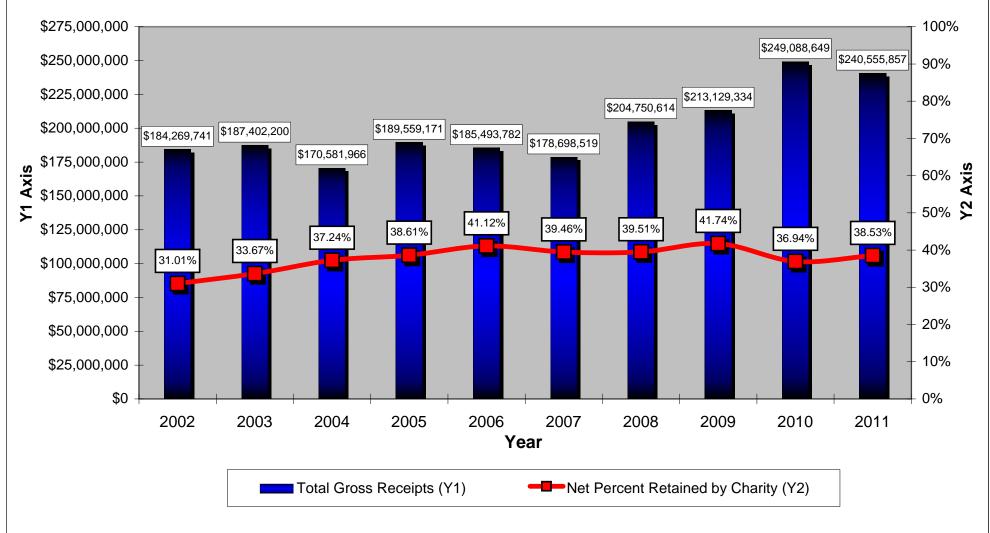

#### **FINDINGS**

A total of over \$240 million was raised on behalf of 434 charities in 2011 in the 602 telemarketing campaigns covered in this report. This amount includes funds raised in New York and other states during fundraising campaigns conducted by telemarketers registered to solicit charitable contributions in New York.