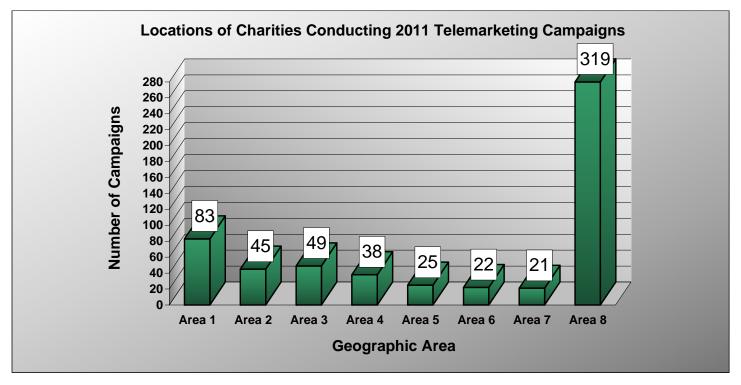

#### **GEOGRAPHIC AREA CODE**

Based upon the address contained in documents filed with the Charities Bureau, each charitable organization listed in this report has been assigned to a particular geographic area. Following is a list of those geographic areas, the counties included in each, total gross dollars raised in the specified geographic area and the net amount received by charitable organizations located in the assigned geographic region:

| <u>Area</u>                                      | <u>Counties</u>                                                                                                                                    | Gross Amount Raised Per Geo Area | Net% To Charity Per Geo Area |
|--------------------------------------------------|----------------------------------------------------------------------------------------------------------------------------------------------------|----------------------------------|------------------------------|
| 1 - New York City                                | Bronx, Kings, New York, Queens, Richmond                                                                                                           | \$29,656,130.61                  | 45.80%                       |
| 2 - Long Island                                  | Nassau, Suffolk                                                                                                                                    | \$7,032,265.11                   | 26.50%                       |
| 3 - Lower Hudson Valley                          | Delaware, Dutchess, Orange, Putnam, Rockland, Sullivan, Ulster, Westchester                                                                        | \$9,323,991.48                   | 50.07%                       |
| 4 - Capital District and Eastern Adirondacks     | Albany, Clinton, Columbia, Essex, Franklin, Fulton, Greene, Hamilton, Montgomery, Rensselaer, Saratoga, Schenectady, Schoharie, Warren, Washington | \$4,696,282.33                   | 39.89%                       |
| <b>5</b> - Central NY and<br>Western Adirondacks | Broome, Cayuga, Chenango, Cortland, Herkimer,<br>Jefferson, Lewis, Madison, Oneida, Onondaga,<br>Oswego, Otsego, St. Lawrence, Tioga, Tompkins     | \$1,058,133.37                   | 33.48%                       |
| 6 - Rochester and<br>Surrounding Region          | Chemung, Livingston, Monroe, Ontario, Schuyler, Seneca, Steuben, Wayne, Yates                                                                      | \$1,316,688.46                   | 51.57%                       |
| 7 - Western NY                                   | Allegany, Cattaraugus, Chautauqua, Erie,<br>Genesee, Niagara, Orleans, Wyoming                                                                     | \$1,701,485.31                   | 39.88%                       |
| 8 - All Others                                   | All locations outside New York State                                                                                                               | \$185,770,880.80                 | 37.13%                       |