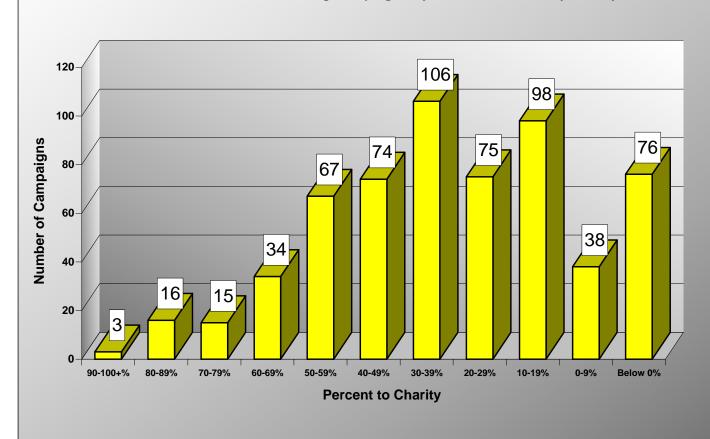

Key findings include:

- In 78 percent, or 467, of the 602 campaigns, the charities kept less than 50 percent of the funds raised.
- In 287, or 48 percent, of the 602 campaigns, the charities retained less than 30 percent of the funds raised.
- In 76 of the 602 campaigns reflected in the report, charities actually lost money.
- In only 49 of the 602 campaigns did the charity retain at least 65 percent of the money raised, the amount deemed acceptable under the Better Business Bureau's standards for charitable organizations.
- In total, 61.47 percent, or \$147,874,686 million, of the funds raised by 82 telemarketers in 2011 was paid to fundraisers for fees and/or used to cover the costs of conducting the campaigns. By comparison, charities retained 38.53 percent, or \$92,681,171 million, of the total funds raised in the campaigns.

#### PERCENTAGE OF FUNDS RETAINED BY CHARITY

|            |           |            |                     | Percent  |                 | Percent  |
|------------|-----------|------------|---------------------|----------|-----------------|----------|
|            |           |            |                     | of Total |                 | of Total |
| Percent to | Number of | Percent of | <b>Gross Amount</b> | Funds    | Net Amount      | Net      |
| Charity    | Campaigns | Campaigns  | Raised              | Raised   | Received        | Amount   |
| 90-100+%*  | 3         | 0.50%      | \$4,387,216.61      | 1.82%    | \$4,012,768.62  | 4.33%    |
| 80-89%     | 16        | 2.66%      | \$10,023,627.00     | 4.17%    | \$8,643,242.34  | 9.33%    |
| 70-79%     | 15        | 2.49%      | \$16,498,838.09     | 6.86%    | \$12,225,612.85 | 13.19%   |
| 60-69%     | 34        | 5.65%      | \$9,075,871.60      | 3.77%    | \$5,886,140.67  | 6.35%    |
| 50-59%     | 67        | 11.13%     | \$ 25,808,519.55    | 10.73%   | \$13,812,712.83 | 14.90%   |
| 40-49%     | 74        | 12.29%     | 69,626,649.57       | 28.94%   | \$30,857,276.13 | 33.29%   |
| 30-39%     | 106       | 17.61%     | \$ 23,477,282.94    | 9.76%    | \$8,049,495.29  | 8.69%    |
| 20-29%     | 75        | 12.46%     | \$ 25,066,202.57    | 10.42%   | \$ 5,824,646.82 | 6.28%    |
| 10-19%     | 98        | 16.28%     | \$ 41,114,158.90    | 17.09%   | \$ 5,738,309.20 | 6.19%    |
| 0 - 9%     | 38        | 6.31%      | \$9,511,168.79      | 3.95%    | \$ 408,393.99   | 0.44%    |
| Below 0*   | 76        | 12.62%     | \$ 5,966,321.85     | 2.48%    | -\$2,777,427.43 | -3.00%   |
| TOTAL      | 602       | 100.00%    | \$240,555,857.47    | 100.00%  | \$92,681,171.31 | 100.00%  |

#### Breakdown of 2011 Telemarketing Campaigns By Percent Retained By Charity